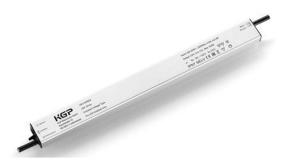

## Power supply KGP 24V XSV-60-24 /PUSH 230V 60W IP67 DALI / PUSH

Product code 17433

The 24V power supply unit provides a stable and safe power source for various electrical devices and lights.

The rated power of this power supply unit ensures sufficient power for powering multiple electrical devices.

The power supply unit is designed for indoor and outdoor use, IP67.

By choosing a quality power supply unit from the LED house selection, you can be sure that your electronic devices are reliably and safely powered, ensuring their smooth operation and longer lifespan.

Warranty 5 years
Brand KGP
Supply voltage 230V
Power factor 0.95

Dimmable DALI / PUSH

Output voltage 24V Output 60W 60W Maximum output Rated current 2.5A Protection class IP67 Lifespan 50000h 290.0mm Length Width 30.0mm 21.0mm Height 1pc In package Casing material plastic **Polishing** matt

Work environment indoor / outdoor use

Operation temperature -25 - +50°C

Certificates CE