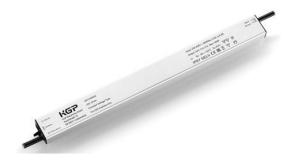

## Power supply KGP 24V XSV-100-24 (DALI/PUSH) 230V 100W IP67

Product code 17435

The 24V power supply unit provides a stable and safe power source for various electrical devices and lights.

The rated power of this power supply unit ensures sufficient power for powering multiple electrical devices.

The power supply unit is designed for indoor and outdoor use, IP67.

By choosing a quality power supply unit from the LED house selection, you can be sure that your electronic devices are reliably and safely powered, ensuring their smooth operation and longer lifespan.

| Warranty              | 5 years              |
|-----------------------|----------------------|
| Brand                 | KGP                  |
| Brana                 | 230V                 |
| Supply voltage        |                      |
| Power factor          | 0.95                 |
| Dimmable              | DALI / PUSH          |
| Output voltage        | 24V                  |
| Output                | 100W                 |
| Rated current         | 4.17A                |
| Protection class      | IP67                 |
| Lifespan              | 50000h               |
| Length                | 320.0mm              |
| Width                 | 30.0mm               |
| Height                | 21.0mm               |
| In package            | 1pc                  |
| Casing material       | plastic              |
| Polishing             | matt                 |
| Work environment      | indoor / outdoor use |
| Operation temperature | -25 - +50°C          |
| Certificates          | CE                   |