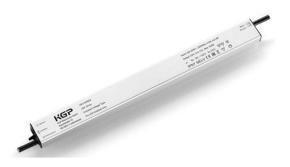

## Power supply KGP 24V XSV-100-24 /PUSH 230V 100W IP67 DALI / PUSH

Product code 17435

The 24V power supply unit provides a stable and safe power source for various electrical devices and lights.

The rated power of this power supply unit ensures sufficient power for powering multiple electrical devices.

Warranty 5 years
Brand KGP
Supply voltage 230V
Power factor 0.95

Dimmable DALI / PUSH

Output voltage 24V Output 100W 100W Maximum output Rated current 4.17A Protection class IP67 Lifespan 50000h 320.0mm Length Width 30.0mm 21.0mm Height 1pc In package Casing material plastic **Polishing** matt