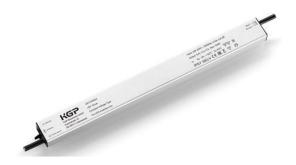

## Power supply KGP 24V XSV-160-24 (DALI/PUSH) 230V 160W IP67

Product code 17437

The 24V power supply unit provides a stable and safe power source for various electrical devices and lights.

The rated power of this power supply unit ensures sufficient power for powering multiple electrical devices.

The power supply unit is designed for indoor and outdoor use, IP67.

By choosing a quality power supply unit from the LED house selection, you can be sure that your electronic devices are reliably and safely powered, ensuring their smooth operation and longer lifespan.

Warranty 5 years
Brand KGP
Supply voltage 230V
Power factor 0.95

Dimmable DALI / PUSH

Output voltage 24V Output 160W Rated current 6.67A IP67 Protection class 50000h Lifespan Length 350.0mm Width 30.0mm Height 21.0mm In package 1pc Casing material plastic **Polishing** matt

Work environment indoor / outdoor use

Operation temperature -25 - +50°C

Certificates CE