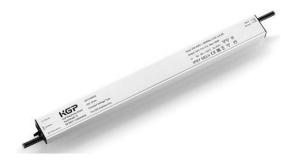

## Power supply KGP 24V XSV-240-24 (DALI/PUSH) 230V 240W IP67

Product code 17439

The 24V power supply unit provides a stable and safe power source for various electrical devices and lights.

The rated power of this power supply unit ensures sufficient power for powering multiple electrical devices.

The power supply unit is designed for indoor and outdoor use, IP67.

By choosing a quality power supply unit from the LED house selection, you can be sure that your electronic devices are reliably and safely powered, ensuring their smooth operation and longer lifespan.

| Warranty              | 5 years              |
|-----------------------|----------------------|
| Brand                 | <u>KGP</u>           |
| Supply voltage        | 230V                 |
| Power factor          | 0.95                 |
| Dimmable              | DALI / PUSH          |
| Output voltage        | 24V                  |
| Output                | 240W                 |
| Rated current         | 10A                  |
| Protection class      | IP67                 |
| Lifespan              | 50000h               |
| Length                | 400.0mm              |
| Width                 | 30.0mm               |
| Height                | 21.0mm               |
| In package            | 1pc                  |
| In box                | 24pcs                |
| Casing material       | plastic              |
| Polishing             | matt                 |
| Work environment      | indoor / outdoor use |
| Operation temperature | -25 - +50°C          |
| Certificates          | CE                   |
|                       |                      |