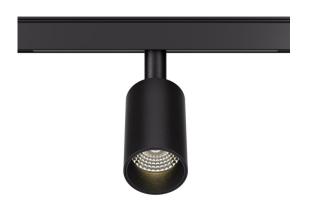

## LED track light PROLUMEN Arles (DALI) black 48V 6W 450lm 36° IP20 930 Product code 17444

LED track light with an elegant matte black design!

This IP20-rated light is an ideal choice for home or office environments. Thanks to its CRI90, the LED light can display colors naturally, contributing to the overall atmosphere and feel of the room.

The 48V Arles model is available with the following options: Dimming: DALI, RF Beam angle: 15°/24°/36°/50° Color temperature: 2700/3000/3500/4000K or adjustable 2700-6500K.

Correlated colour temperature warm white 3000K

Luminous flux450lumensLuminaire's efficiency lm7975lm/WWarranty5 yearsSource of lightCITIZEN LED

Led chip COB

Brand <u>PROLUMEN</u>

Supply voltage 48V Power factor 0.90 DALI Dimmable 6W Output Lens angle 36° Cri 90 Sdcm - macadam ellipses 3 En62471 RG0 Protection class IP20 Lifespan 50000h Height 70.0mm Diameter 40.0mm In package 1pc In box 30pcs Casing colour black Casing material aluminum Work environment indoor use Operation temperature -20 +40°C