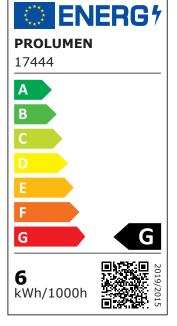

ols have been deleted.

Proper use makes this luminaire energy-efficient, environmentally friendly, and with a very long lifespan (50,000 hours).

Illuminate your world with LED House professionals - check out our project portfolio here!



Correlated colour temperature warm white 3000K

Luminous flux450lumensLuminaire's efficiency lm7975lm/WWarranty5 yearsSource of lightCITIZEN LED

Led chip COB

Brand <u>PROLUMEN</u>

Supply voltage 48V Power factor 0.90 DALI Dimmable 6W Output Lens angle 36° Cri 90 Sdcm - macadam ellipses 3 En62471 RG0 Protection class IP20 Lifespan 50000h Height 70.0mm Diameter 40.0mm In package 1pc In box 30pcs Casing colour black Casing material aluminum Work environment indoor use Operation temperature -20 +40°C

Certificates CE

Eprel <u>1970075</u>

Energy class