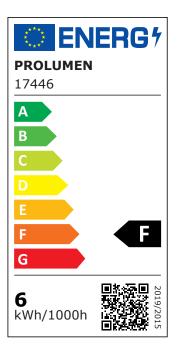

Correlated colour temperature warm white 3000K

Luminous flux500lumensLuminaire's efficiency Im7983Im/WWarranty5 yearsSource of lightOSRAM LEDBrandPROLUMEN

Supply voltage 48V Dimmable DALI Output 6W Maximum output 6W Lens angle 32° Cri 90 Sdcm - macadam ellipses 3 RG0 En62471 Protection class IP20 Lifespan 50000h Length 117.0mm Width 22.0mm Height 86.0mm In package 1pc In box 24pcs Casing colour black Casing material aluminum Polishing matt Work environment indoor use