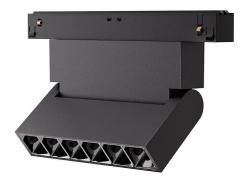

## LED track light PROLUMEN Venus black 48V 6W 500lm 32° IP20 DALI 930

Product code 17446

Compact and adjustable linear light.

This luminaire with IP20 protection rating is an ideal choice for home or office environments. Thanks to CRI90, the LED luminaire is capable of rendering colors naturally, contributing to the overall atmosphere and feel of the space.

The Venus track light is available with the following options: Dimming: DALI, RF Power: 6W, 12W Beam angle: 20°/32°/50° Color temperature: 2700/3000/4000K Width: 117mm, 231mm.

With proper use, the luminaire is energy-efficient, environmentally friendly, and has a very long lifespan (50,000 hours).

Correlated colour temperature warm white 3000K

Luminous flux500lumensLuminaire's efficiency Im7983Im/WWarranty5 yearsSource of lightOSRAM LEDBrandPROLUMEN

Supply voltage 48V Dimmable DALI Output 6W Maximum output 6W Lens angle 32° Cri 90 Sdcm - macadam ellipses 3 RG0 En62471 Protection class IP20 Lifespan 50000h Length 117.0mm Width 22.0mm Height 86.0mm In package 1pc In box 24pcs Casing colour black Casing material aluminum Polishing matt Work environment indoor use