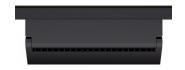

## LED track light PROLUMEN Venus black 48V 6W 500lm 32° IP20 DALI 930

Product code 17446

Compact and adjustable linear light.

This luminaire with IP20 protection rating is an ideal choice for home or office environments. Thanks to CRI90, the LED luminaire is capable of rendering colors naturally, contributing to the overall atmosphere and feel of the space.

The Venus track light is available with the following options: Dimming: DALI, RF Power: 6W, 12W Beam angle: 20°/32°/50° Color temperature: 2700/3000/4000K Width: 117mm, 231mm.

With proper use, the luminaire is energy-efficient, environmentally friendly, and has a very long lifespan (50,000 hours).

Correlated colour temperature warm white 3000K

Luminous flux500lumensLuminaire's efficiency Im7983Im/WWarranty5 yearsSource of lightOSRAM LEDBrandPROLUMEN

Supply voltage 48V Dimmable DALI Output 6W Maximum output 6W Lens angle 32° Cri 90 Sdcm - macadam ellipses 3 RG0 En62471 Protection class IP20 Lifespan 50000h Length 117.0mm Width 22.0mm Height 86.0mm In package 1pc In box 24pcs Casing colour black Casing material aluminum Polishing matt Work environment indoor use