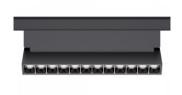

## LED track light PROLUMEN Venus black 48V 6W 500lm 32° IP20 DALI 930

Product code 17446

Compact and adjustable linear light.

This luminaire with IP20 protection rating is an ideal choice for home or office environments. Thanks to CRI90, the LED luminaire is capable of rendering colors naturally, contributing to the overall atmosphere and feel of the space.

The Venus track light is available with the following options: Dimming: DALI, RF Power: 6W, 12W Beam angle: 20°/32°/50° Color temperature: 2700/3000/4000K Width: 117mm, 231mm.

With proper use, the luminaire is energy-efficient, environmentally friendly, and has a very long lifespan (50,000 hours).

Correlated colour temperature warm white 3000K

Luminous flux500lumensLuminaire's efficiency Im7983Im/WWarranty5 yearsSource of lightOSRAM LEDBrandPROLUMEN

Supply voltage 48V Dimmable DALI Output 6W Maximum output 6W Lens angle 32° Cri 90 Sdcm - macadam ellipses 3 RG0 En62471 Protection class IP20 Lifespan 50000h Length 117.0mm Width 22.0mm Height 86.0mm In package 1pc In box 24pcs Casing colour black Casing material aluminum Polishing matt Work environment indoor use