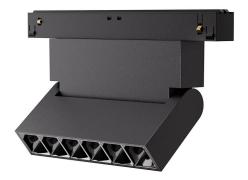

## LED track light PROLUMEN Venus (DALI) black 48V 6W 500lm 32° IP20 930

Product code 17446

Compact and adjustable linear light.

This luminaire with IP20 protection rating is an ideal choice for home or office environments. Thanks to CRI90, the LED luminaire is capable of rendering colors naturally, contributing to the overall atmosphere and feel of the space.

The Venus track light is available with the following options: Dimming: DALI, RF Power: 6W, 12W Beam angle: 20°/32°/50° Color temperature: 2700/3000/4000K Width: 117mm, 231mm.

With proper use, the luminaire is energy-efficient, environmentally friendly, and has a very long lifespan (50,000 hours).

Correlated colour temperature warm white 3000K

Luminous flux500lumensLuminaire's efficiency Im7983Im/WWarranty5 yearsSource of lightOSRAM LEDBrandPROLUMEN

Supply voltage 48V Dimmable DALI Output 6W Lens angle 32° 90 Cri Sdcm - macadam ellipses 3 En62471 RG0 Protection class IP20 Lifespan 50000h Length 117.0mm Width 22.0mm Height 86.0mm In package 1pc In box 24pcs Casing colour black Casing material aluminum Polishing matt