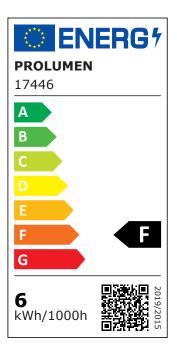

light is available with the following options: Dimming: DALI, RF Power: 6W, 12W Beam angle: 20°/32°/50° Color temperature: 2700/3000/4000K Width: 117mm, 231mm.

With proper use, the luminaire is energy-efficient, environmentally friendly, and has a very long lifespan (50,000 hours).



Correlated colour temperature warm white 3000K

Luminous flux500lumensLuminaire's efficiency Im7983Im/WWarranty5 yearsSource of lightOSRAM LEDBrandPROLUMEN

Supply voltage 48V Dimmable DALI Output 6W Lens angle 32° 90 Cri Sdcm - macadam ellipses 3 En62471 RG0 Protection class IP20 Lifespan 50000h Length 117.0mm Width 22.0mm Height 86.0mm In package 1pc In box 24pcs Casing colour black Casing material aluminum Polishing matt

Work environment indoor use Certificates CE

Eprel <u>1970083</u>

Energy class