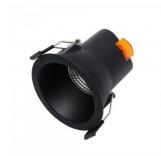

## LED downlight ECO DLF1-3B black 230V 6W 400lm 40° IP44 930 Product code 17450

A minimalist LED downlight, suitable for wet rooms due to its IP44 protection rating.

The luminaire is recessed and can be installed, for example, into walls, ceilings, or other surfaces with minimal protrusion.

With proper use, the luminaire is energy-efficient, environmentally friendly, and has a very long lifespan (50,000 hours).

Illuminate your world with LED House professionals - check out our project portfolio here!

Correlated colour temperature warm white 3000K

400lumens Luminous flux Luminaire's efficiency Im79 67lm/W Warranty 3 years Led chip SMD2835 Brand ECO Supply voltage 230V Power factor 0.50 Output 6W Maximum output 6W Lens angle 40° Cri 90 Ugr 16 Sdcm - macadam ellipses 3 Protection class IP44 Lifespan 50000h Height 78.7mm Diameter 81.0mm Installation opening diameter 68-73mm In package 1pc

In package 1pc
In box 60pcs
Casing colour black

Casing material aluminum + plastic

Polishing matt

Work environment indoor use

Operation temperature -20 - +45°C

Certificates CB, CE, RoHS, ErP

Energy class