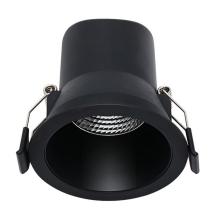

## LED downlight ECO DLF1-3B black 230V 6W 400lm 40° IP44 930 Product code 17450

A minimalist LED downlight, suitable for wet rooms due to its IP44 protection rating.

The luminaire is recessed and can be installed, for example, into walls, ceilings, or other surfaces with minimal protrusion.

Correlated colour temperature warm white 3000K

400lumens Luminous flux Luminaire's efficiency Im79 67lm/W Warranty 3 years Led chip SMD2835 Brand ECO Supply voltage 230V Power factor 0.50 Output 6W Maximum output 6W Lens angle 40° Cri 90 Ugr 16 Sdcm - macadam ellipses 3 Protection class IP44 Lifespan 50000h Height 78.7mm Diameter 81.0mm Installation opening diameter 68-73mm In package 1pc

In package 1pc
In box 60pcs
Casing colour black

Casing material aluminum + plastic

Polishing matt

Work environment indoor use

Operation temperature -20 - +45°C

Certificates CB, CE, RoHS, ErP

Energy class