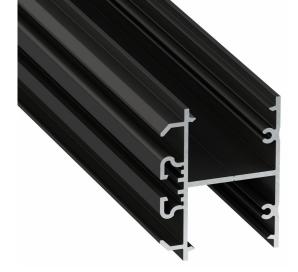

## **Aluminium profile LUMINES DOPIO 2m black**

Product code 17454

A surface-mounted aluminum profile is a practical method for installing an LED strip effectively. With an aluminum profile, there is no risk of the LED strip shifting out of place, and the profile cover maintains uniform and cozy light distribution.

Trust your lighting project to the experienced team of LED House - let's bring your vision to life!

Brand LUMINES
Length 2020.0mm
Width 43.1mm
Height 34.1mm
Casing colour black
Casing material aluminum
Manufacturer's homepage lumines.uk