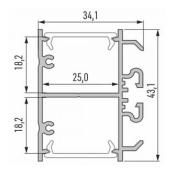

Trust your lighting project to the experienced team of LED House - let's bring your vision to life!

Brand LUMINES
Length 2020.0mm
Width 43.1mm
Height 34.1mm
Casing colour black
Casing material aluminum
Manufacturer's homepage lumines.uk