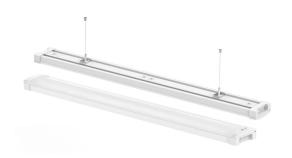

## LED luminaire PROLUMEN Meena 1500 230V 60W 8400lm CRI80 120° IP44 3000K, 4000K, 5000K 3CCT

Product code 17456

PROLUMEN Meena linear luminaire with adjustable power levels of 22W/30W/35W/40W.

A high-quality linear light suitable for installation in parking garages, large closets, corridors, and warehouses.

The Meena luminaire is designed to be very easy to install and maintain. The housing can be opened with a button press, and the suspension cables are adjustable during installation.

Correlated colour temperature 3CCT 3000K, 4000K, 5000K