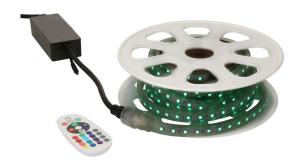

## LED strip REVAL BULB 60LED 10m 230V 9W 600lm CRI80 120° IP65 RGB Product code 17461

REVAL BULB LED strip, which is easy to install even for first-time users!

This LED strip is suitable for both indoor and outdoor use due to its protection class (IP65).

We sell this LED strip in full rolls (10m). The strip length is cuttable every 1m so you can install it as efficiently as possible.

You can trust our products because we sell hundreds of meters of LED strips every day! Send us an inquiry, and we'll make you an offer!

Correlated colour temperature RGB RGB
Luminous flux 600lumens
Luminaire's efficiency Im79 67Im/W
Warranty 3 years
Source of light EPISTAR LED
Led chip SMD5050
Brand REVAL BULB
Supply voltage 230V

Power factor 0.90 Output 9W Maximum output 9W Lens angle 120° Cri 80 Sdcm - macadam ellipses 3 Protection class IP65 Lifespan 50000h Length 10000.0mm Width 17.0mm Height 8.0mm Minimum length 1000.0mm In package 1 reel In box 4 reels