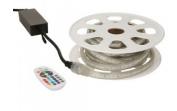

## LED strip REVAL BULB 60LED 10m 230V 9W 600lm CRI80 120° IP65 RGB Product code 17461

REVAL BULB LED strip, which is easy to install even for first-time users!

This LED strip is suitable for both indoor and outdoor use due to its protection class (IP65).

We sell this LED strip in full rolls (10m). The strip length is cuttable every 1m so you can install it as efficiently as possible.

You can trust our products because we sell hundreds of meters of LED strips every day! Send us an inquiry, and we'll make you an offer!

Correlated colour temperature RGB RGB
Luminous flux 600lumens
Luminaire's efficiency Im79 67Im/W
Warranty 3 years
Source of light EPISTAR LED
Led chip SMD5050
Brand REVAL BULB
Supply voltage 230V

Power factor 0.90 Output 9W Maximum output 9W Lens angle 120° Cri 80 Sdcm - macadam ellipses 3 Protection class IP65 Lifespan 50000h Length 10000.0mm Width 17.0mm Height 8.0mm Minimum length 1000.0mm In package 1 reel In box 4 reels