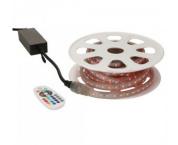

## LED strip REVAL BULB 60LED 10m 230V 9W 600lm CRI80 120° IP65 RGB Product code 17461

REVAL BULB LED strip, which is easy to install even for first-time users!

This LED strip is suitable for both indoor and outdoor use due to its protection class (IP65).

We sell this LED strip in full rolls (10m). The strip length is cuttable every 1m so you can install it as efficiently as possible.

You can trust our products because we sell hundreds of meters of LED strips every day! Send us an inquiry, and we'll make you an offer!

Correlated colour temperature RGB RGB
Luminous flux 600lumens
Luminaire's efficiency Im79 67Im/W
Warranty 3 years
Source of light EPISTAR LED
Led chip SMD5050
Brand REVAL BULB
Supply voltage 230V

Power factor 0.90 Output 9W Maximum output 9W Lens angle 120° Cri 80 Sdcm - macadam ellipses 3 Protection class IP65 Lifespan 50000h Length 10000.0mm Width 17.0mm Height 8.0mm Minimum length 1000.0mm In package 1 reel In box 4 reels