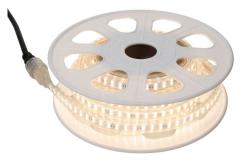

## **LED strip REVAL BULB 180LED 10m 230V 12W 1500lm 120° IP65 830** Product code 17463

REVAL BULB LED strip, which is easy to install even for first-time users!

This LED strip is suitable for both indoor and outdoor use due to its protection class (IP65).

We sell this LED strip in full rolls. The strip length is cuttable every 1m so you can install it as efficiently as possible.

You can trust our products because we sell hundreds of meters of LED strips every day! Send us an inquiry, and we'll make you an offer!