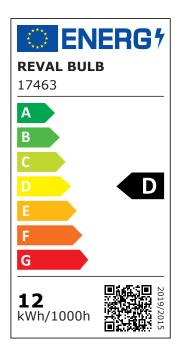

| Correlated colour temperature | warm white 3000K     |
|-------------------------------|----------------------|
| Luminous flux                 | 1500lumens           |
| Luminaire's efficiency Im79   | 125lm/W              |
| Warranty                      | 3 years              |
| Source of light               | EPISTAR LED          |
| Led chip                      | SMD2835              |
| Brand                         | <u>REVAL BULB</u>    |
| Supply voltage                | 230V                 |
| Power factor                  | 0.90                 |
| Output                        | 12W                  |
| Maximum output                | 12W                  |
| Lens angle                    | 120°                 |
| Cri                           | 80                   |
| Sdcm - macadam ellipses       | 3                    |
| Protection class              | IP65                 |
| Lifespan                      | 50000h               |
| Length                        | 10000.0mm            |
| Width                         | 16.0mm               |
| Height                        | 7.5mm                |
| Minimum length                | 1500.0mm             |
| In package                    | 1 reel               |
| Work environment              | indoor / outdoor use |
| Operation temperature         | -25 - +55°C          |
| Certificates                  | CE                   |
| Eprel                         | <u>2015603</u>       |
| Energy class                  |                      |