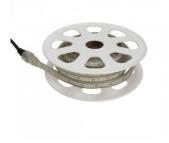

## **LED strip REVAL BULB 180LED 10m 230V 12W 1500lm 120° IP65 830** Product code 17463

REVAL BULB LED strip, which is easy to install even for first-time users!

This LED strip is suitable for both indoor and outdoor use due to its protection class (IP65).

We sell this LED strip in full rolls. The strip length is cuttable every 1m so you can install it as efficiently as possible.

You can trust our products because we sell hundreds of meters of LED strips every day! Send us an inquiry, and we'll make you an offer!