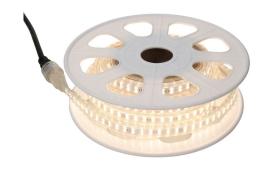

## LED strip REVAL BULB 180LED 10m 230V 12W 1500lm 120° IP65 840

Product code 17465

REVAL BULB LED strip, which is easy to install even for first-time users!

This LED strip is suitable for both indoor and outdoor use due to its protection class (IP65).

We sell this LED strip in full rolls. The strip length is cuttable every 1m so you can install it as efficiently as possible.

You can trust our products because we sell hundreds of meters of LED strips every day! Send us an inquiry, and we'll make you an offer!