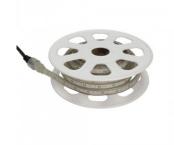

## LED strip REVAL BULB 180LED 10m 230V 12W 1500lm 120° IP65 840

Product code 17465

REVAL BULB LED strip, which is easy to install even for first-time users!

This LED strip is suitable for both indoor and outdoor use due to its protection class (IP65).

We sell this LED strip in full rolls. The strip length is cuttable every 1m so you can install it as efficiently as possible.

You can trust our products because we sell hundreds of meters of LED strips every day! Send us an inquiry, and we'll make you an offer!