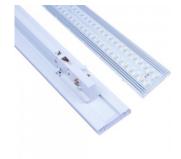

## LED track light PROLUMEN Tamara 600 white 230V 20W 3200lm 90° IP20 DALI 830

Product code 17473

PROLUMEN Tamara linear track light for stores, reception halls, and other spaces requiring high-quality lighting solutions.

With an IP20 protection class, Tamara lights are designated for use in dry indoor spaces.

Improve the quality of light in your everyday life and choose a top-notch lighting solution from <a href="the LED">the LED</a> house product range!

Length Width 60.0mm Height 10.0mm In package 1pc Casing colour white Work environment indoor use

Certificates CE

**Energy class** 

Operation temperature

-25 - +40°C

600.0mm