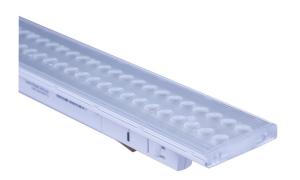

## LED track light PROLUMEN Tamara 600 white 230V 20W 3200lm 90° IP20 DALI 830

Product code 17473

PROLUMEN Tamara linear track light for stores, reception halls, and other spaces requiring high-quality lighting solutions.

With an IP20 protection class, Tamara lights are designated for use in dry indoor spaces.

Improve the quality of light in your everyday life and choose a top-notch lighting solution from <a href="the LED">the LED</a> house product range!

Length Width 60.0mm Height 10.0mm In package 1pc Casing colour white Work environment indoor use

Certificates CE

**Energy class** 

Operation temperature

-25 - +40°C

600.0mm