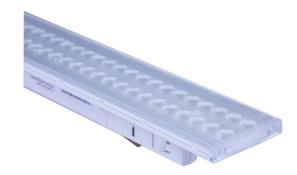

## LED track light PROLUMEN Tamara 600 (DALI) white 230V 20W 3200lm 90° IP20 830

Product code 17473

PROLUMEN Tamara linear track light for stores, reception halls, and other spaces requiring high-quality lighting solutions.

When ordering a suitable LED track light, the Tamara model offers the following options: Power: 14W to 50W Color temperatures: 2700-6500K Housing color: available in black or white Length: 600mm/1200mm/1500mm With an IP20 protection class, Tamara lights are designated for use in dry indoor spaces.