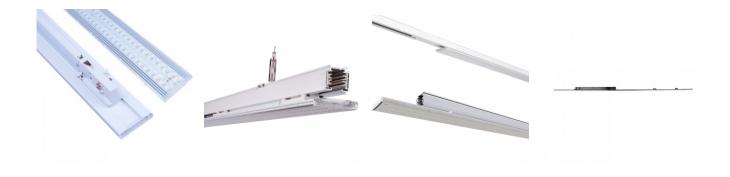

When ordering a suitable LED track light, the Tamara model offers the following options: Power: 14W to 50W Color temperatures: 2700-6500K Housing color: available in black or white Length: 600mm/1200mm/1500mm With an IP20 protection class, Tamara lights are designated for use in dry indoor spaces.