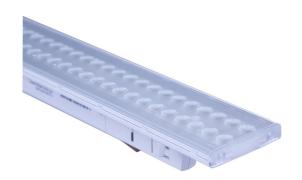

## LED track light PROLUMEN Tamara 1500 white 230V 50W 8000lm 90° IP20 DALI 830

Product code 17475

PROLUMEN Tamara linear track light for stores, reception halls, and other spaces requiring high-quality lighting solutions.

When ordering a suitable LED track light, the Tamara model offers the following options:

Power: 14W to 50W

Color temperatures: 2700-6500K

Housing color: available in black or white Length: 600mm/1200mm/1500mm

With an IP20 protection class, Tamara lights are designated for use in dry indoor spaces.

Improve the quality of light in your everyday life and choose a top-notch lighting solution from <u>the LED</u> <u>house product range!</u>