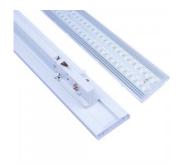

## LED track light PROLUMEN Tamara 600 white 230V 20W 3200lm 90° IP20 840

Product code 17478

PROLUMEN Tamara linear track light for stores, reception halls, and other spaces requiring high-quality lighting solutions.

Correlated colour temperature pure white 4000K

Luminous flux 3200lumens Luminaire's efficiency lm79 160lm/W Warranty 5 years **Brand PROLUMEN** Supply voltage 230V Output 20W Maximum output 20W 90° Lens angle Cri 80 Protection class IP20 Lifespan 50000h 600.0mm Length Width 60.0mm Height 10.0mm In package 1pc In box 10pcs Casing colour white