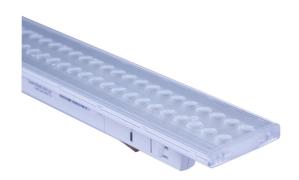

## LED track light PROLUMEN Tamara 600 white 230V 20W 3200lm 90° IP20 840

Product code 17478

PROLUMEN Tamara linear track light for stores, reception halls, and other spaces requiring high-quality lighting solutions.

Correlated colour temperature pure white 4000K

Luminous flux 3200lumens Luminaire's efficiency lm79 160lm/W Warranty 5 years **Brand PROLUMEN** Supply voltage 230V Output 20W Maximum output 20W 90° Lens angle Cri 80 Protection class IP20 Lifespan 50000h 600.0mm Length Width 60.0mm Height 10.0mm In package 1pc In box 10pcs Casing colour white