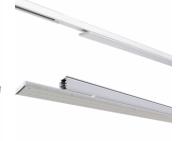

## LED track light PROLUMEN Tamara 600 white 230V 20W 3200lm 90° IP20 840

Product code 17478

PROLUMEN Tamara linear track light for stores, reception halls, and other spaces requiring high-quality lighting solutions.

With an IP20 protection class, Tamara lights are designated for use in dry indoor spaces.

Improve the quality of light in your everyday life and choose a top-notch lighting solution from <a href="the LED">the LED</a> house product range!