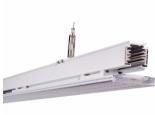

## LED track light PROLUMEN Tamara 600 white 230V 20W 3200lm 90° IP20 840

Product code 17478

PROLUMEN Tamara linear track light for stores, reception halls, and other spaces requiring high-quality lighting solutions.

Correlated colour temperature pure white 4000K

Luminous flux 3200lumens Luminaire's efficiency lm79 160lm/W Warranty 5 years **Brand PROLUMEN** Supply voltage 230V Output 20W Maximum output 20W 90° Lens angle Cri 80 Protection class IP20 Lifespan 50000h 600.0mm Length Width 60.0mm Height 10.0mm In package 1pc In box 10pcs Casing colour white