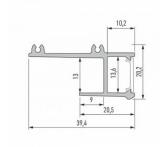

Trust your lighting project to the experienced team of LED House - let's bring your vision to life!

Brand LUMINES
Length 2000.0mm
Width 43.0mm
Height 20.2mm
Casing colour silvery
Casing material aluminum
Manufacturer's homepage lumines.uk