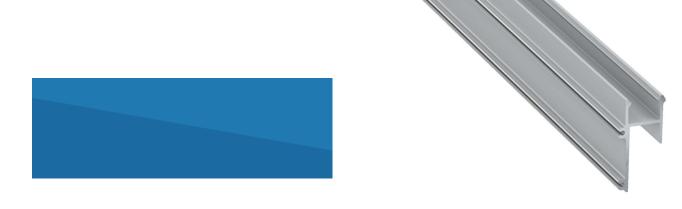

## **Aluminium profile LUMINES APA12 2m silvery**

Product code 17493

A surface-mounted aluminum profile is a practical method for installing an LED strip effectively. With an aluminum profile, there is no risk of the LED strip shifting out of place, and the profile cover maintains uniform and cozy light distribution.

The profile is durable yet lightweight, ensuring a long lifespan and stability. Installing a surface-mounted aluminum profile is very easy.

An aluminum profile is ideal for use in many different rooms. In the kitchen, a high-power LED strip with an aluminum profile works well above the work surface. In the living room, this combination can create cozy accent lighting. High IP-rated products are perfect for bathrooms, and in retail, LED strips with aluminum profiles are ideal for highlighting products!