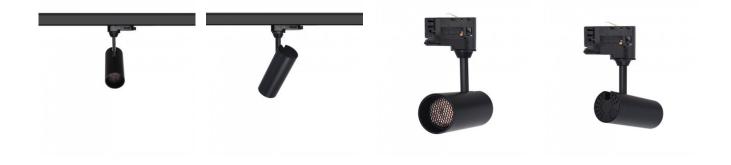

## LED track light PROLUMEN Tokyo + honeycomb filter black 230V 10W 800lm 36° IP20 930

Product code 17499

An elegantly designed LED ceiling light with a honeycomb filter, suitable for both commercial and residential spaces.

Tokyo ceiling lights have adjustable light direction, and unlike many other ceiling lights, the Tokyo model series allows lights to be directed upwards as well.

When ordering a suitable LED track light, the Tokyo model offers the following options: Color temperatures: 2700-5000K, with the option to adjust the light temperature Housing color: available in black or white Beam angle: 15° to 50° Dimming: DALI, TRIAC