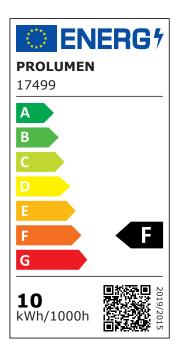

| Correlated colour temperature |                      |
|-------------------------------|----------------------|
| Luminous flux                 | 800lumens            |
| Luminaire's efficiency Im79   | 80lm/W               |
| Warranty                      | 5 years              |
| Source of light               | CITIZEN LED          |
| Brand                         | PROLUMEN             |
| Supply voltage                | 230V                 |
| Power factor                  | 0.90                 |
| Output                        | 10W                  |
| Maximum output                | 10W                  |
| Lens angle                    | 36°                  |
| Cri                           | 90                   |
| Sdcm - macadam ellipses       | 3                    |
| Protection class              | IP20                 |
| Lifespan                      | 50000h               |
| Llmf tm21                     | L90B10 @25°C 50.000h |
| Height                        | 130.0mm              |
| Diameter                      | 50.0mm               |
| In package                    | 1pc                  |
| Casing colour                 | black                |
| Casing material               | aluminum             |
| Work environment              | indoor use           |
| Operation temperature         | -20 ~ 40°C           |
| Certificates                  | CE                   |
| Eprel                         | 2302826              |
| Energy class                  | F A G                |