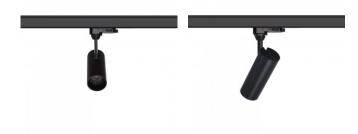

Tokyo ceiling lights have adjustable light direction, and unlike many other ceiling lights, the Tokyo model series allows lights to be directed upwards as well.

When ordering a suitable LED track light, the Tokyo model offers the following options:

Color temperatures: 2700-5000K, with the option to adjust the light temperature

Housing color: available in black or white

Beam angle: 15° to 50° Dimming: DALI, TRIAC

From LED House's selection, you can also find decorative golden, black, and white rings for Tokyo ceiling lights to enhance their appearance even further.