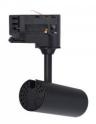

## LED track light PROLUMEN Tokyo + honeycomb filter black 230V 10W 800lm 36° IP20 940

Product code 17500

An elegantly designed LED ceiling light with a honeycomb filter, suitable for both commercial and residential spaces.

Tokyo ceiling lights have adjustable light direction, and unlike many other ceiling lights, the Tokyo model series allows lights to be directed upwards as well.

When ordering a suitable LED track light, the Tokyo model offers the following options:

Color temperatures: 2700-5000K, with the option to adjust the light temperature

Housing color: available in black or white

Beam angle: 15° to 50° Dimming: DALI, TRIAC

From LED House's selection, you can also find decorative golden, black, and white rings for Tokyo ceiling lights to enhance their appearance even further.

Output 10W

Lens angle 36°

Cri 90

Sdcm - macadam ellipses 3

Protection class IP20

Lifespan 50000h

Llmf tm21 L90B10 @25°C 50.000h

Height 130.0mm

Diameter 50.0mm

In package 1pc

Casing colour black

Casing material aluminum

Work environment indoor use

Operation temperature -20 ~ 40°C

Certificates CE

Eprel 2302827