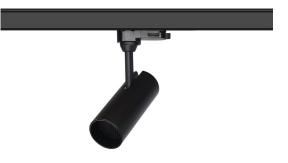

## LED track light PROLUMEN Tokyo + honeycomb filter black 230V 10W 800lm 36° IP20 940

Product code 17500

An elegantly designed LED ceiling light with a honeycomb filter, suitable for both commercial and residential spaces.

Tokyo ceiling lights have adjustable light direction, and unlike many other ceiling lights, the Tokyo model series allows lights to be directed upwards as well.

When ordering a suitable LED track light, the Tokyo model offers the following options:

Diameter 50.0mm

In package 1pc

Casing colour black

Casing material aluminum

Work environment indoor use

Operation temperature -20 ~ 40°C

Certificates CE

Eprel 2302827