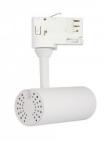

## LED track light PROLUMEN Tokyo + honeycomb filter white 230V 10W 800lm 36° IP20 940

Product code 17502

An elegantly designed LED ceiling light with a honeycomb filter, suitable for both commercial and residential spaces.

Tokyo ceiling lights have adjustable light direction, and unlike many other ceiling lights, the Tokyo model series allows lights to be directed upwards as well.

When ordering a suitable LED track light, the Tokyo model offers the following options:

Color temperatures: 2700-5000K, with the option to adjust the light temperature

Housing color: available in black or white

Beam angle: 15° to 50° Dimming: DALI, TRIAC

From LED House's selection, you can also find decorative golden, black, and white rings for Tokyo ceiling lights to enhance their appearance even further.