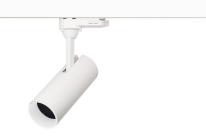

## LED track light PROLUMEN Tokyo + honeycomb filter white 230V 10W 800lm 36° IP20 940

Product code 17502

An elegantly designed LED ceiling light with a honeycomb filter, suitable for both commercial and residential spaces.

Tokyo ceiling lights have adjustable light direction, and unlike many other ceiling lights, the Tokyo model series allows lights to be directed upwards as well.

When ordering a suitable LED track light, the Tokyo model offers the following options:

Color temperatures: 2700-5000K, with the option to adjust the light temperature

Housing color: available in black or white

Beam angle: 15° to 50° Dimming: DALI, TRIAC

From LED House's selection, you can also find decorative golden, black, and white rings for Tokyo ceiling lights to enhance their appearance even further.