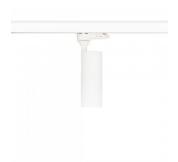

## LED track light PROLUMEN Tokyo + honeycomb filter white 230V 10W 800lm 36° IP20 940

Product code 17502

An elegantly designed LED ceiling light with a honeycomb filter, suitable for both commercial and residential spaces.

Tokyo ceiling lights have adjustable light direction, and unlike many other ceiling lights, the Tokyo model series allows lights to be directed upwards as well.

When ordering a suitable LED track light, the Tokyo model offers the following options:

Color temperatures: 2700-5000K, with the option to adjust the light temperature

Housing color: available in black or white

Beam angle: 15° to 50° Dimming: DALI, TRIAC

From LED House's selection, you can also find decorative golden, black, and white rings for Tokyo ceiling lights to enhance their appearance even further.