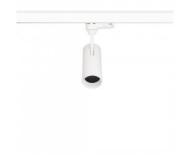

## LED track light PROLUMEN Tokyo + honeycomb filter white 230V 10W 800lm 36° IP20 940

Product code 17502

An elegantly designed LED ceiling light with a honeycomb filter, suitable for both commercial and residential spaces.

Tokyo ceiling lights have adjustable light direction, and unlike many other ceiling lights, the Tokyo model series allows lights to be directed upwards as well.

When ordering a suitable LED track light, the Tokyo model offers the following options:

Color temperatures: 2700-5000K, with the option to adjust the light temperature

Housing color: available in black or white

Beam angle: 15° to 50° Dimming: DALI, TRIAC

From LED House's selection, you can also find decorative golden, black, and white rings for Tokyo ceiling lights to enhance their appearance even further.