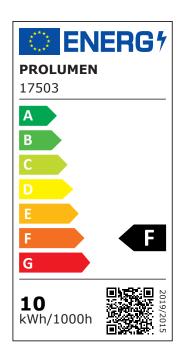

Illuminate your world with LED House professionals - check out our project portfolio here!

Correlated colour temperature warm white 3000K

Luminous flux 800lumens
Luminaire's efficiency Im79 80lm/W
Warranty 5 years
Source of light CITIZEN LED
Brand PROLUMEN
Supply voltage 230V

Supply voltage 230V Power factor 0.90 Dimmable **TRIAC** Output 10W Maximum output 10W 36° Lens angle Cri 90 Sdcm - macadam ellipses 3 Protection class IP20 Lifespan 50000h

Llmf tm21 L90B10 @25°C 50.000h

Height 130.0mm Diameter 50.0mm In package 1pc In box 20pcs Casing colour black Casing material aluminum Work environment indoor use Operation temperature -20 ~ 40°C

Certificates CE

Eprel <u>1998161</u>

Energy class