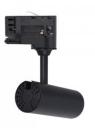

## LED track light PROLUMEN Tokyo + honeycomb filter black 230V 10W 800lm 36° IP20 TRIAC 930

Product code 17503

An elegantly designed LED ceiling light with a honeycomb filter, suitable for both commercial and residential spaces.

Tokyo ceiling lights have adjustable light direction, and unlike many other ceiling lights, the Tokyo model series allows lights to be directed upwards as well.

When ordering a suitable LED track light, the Tokyo model offers the following options:

Color temperatures: 2700-5000K, with the option to adjust the light temperature

Housing color: available in black or white

Beam angle: 15° to 50° Dimming: DALI, TRIAC

From LED House's selection, you can also find decorative golden, black, and white rings for Tokyo ceiling lights to enhance their appearance even further.