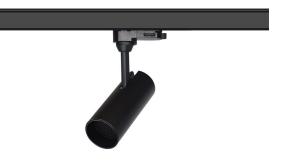

## LED track light PROLUMEN Tokyo + honeycomb filter black 230V 10W 800lm 36° IP20 TRIAC 930

Product code 17503

An elegantly designed LED ceiling light with a honeycomb filter, suitable for both commercial and residential spaces.

Tokyo ceiling lights have adjustable light direction, and unlike many other ceiling lights, the Tokyo model series allows lights to be directed upwards as well.

When ordering a suitable LED track light, the Tokyo model offers the following options: