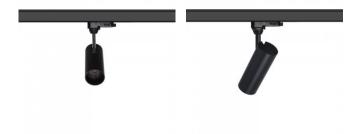

Tokyo ceiling lights have adjustable light direction, and unlike many other ceiling lights, the Tokyo model series allows lights to be directed upwards as well.

When ordering a suitable LED track light, the Tokyo model offers the following options:

Color temperatures: 2700-5000K, with the option to adjust the light temperature

Housing color: available in black or white

Beam angle: 15° to 50° Dimming: DALI, TRIAC

From LED House's selection, you can also find decorative golden, black, and white rings for Tokyo ceiling lights to enhance their appearance even further.