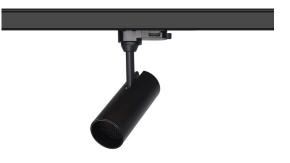

## LED track light PROLUMEN Tokyo + honeycomb filter (TRIAC) black 230V 10W 800lm 36° IP20 930

Product code 17503

An elegantly designed LED ceiling light with a honeycomb filter, suitable for both commercial and residential spaces.

Tokyo ceiling lights have adjustable light direction, and unlike many other ceiling lights, the Tokyo model series allows lights to be directed upwards as well.

When ordering a suitable LED track light, the Tokyo model offers the following options:

Power factor 0.90 Dimmable **TRIAC** Output 10W Lens angle 36° 90 Sdcm - macadam ellipses 3 IP20 Protection class Lifespan 50000h Height 130.0mm Diameter 50.0mm In package 1pc In box 20pcs Casing colour black Casing material aluminum Work environment indoor use Operation temperature -20 ~ 40°C