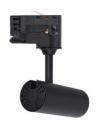

## LED track light PROLUMEN Tokyo + honeycomb filter (TRIAC) black 230V 10W 800lm 36° IP20 930

Product code 17503

An elegantly designed LED ceiling light with a honeycomb filter, suitable for both commercial and residential spaces.

Tokyo ceiling lights have adjustable light direction, and unlike many other ceiling lights, the Tokyo model series allows lights to be directed upwards as well.

When ordering a suitable LED track light, the Tokyo model offers the following options:

Color temperatures: 2700-5000K, with the option to adjust the light temperature

Housing color: available in black or white

Beam angle: 15° to 50° Dimming: DALI, TRIAC

From LED House's selection, you can also find decorative golden, black, and white rings for Tokyo ceiling lights to enhance their appearance even further.

Illuminate your world with LED House professionals - check out our project portfolio here!

Correlated colour temperature warm white 3000K

Luminous flux800lumensLuminaire's efficiency Im7980lm/WWarranty5 yearsSource of lightCITIZEN LEDBrandPROLUMENSupply voltage230V

Power factor 0.90 Dimmable **TRIAC** Output 10W Lens angle 36° 90 Sdcm - macadam ellipses 3 IP20 Protection class Lifespan 50000h Height 130.0mm Diameter 50.0mm In package 1pc In box 20pcs Casing colour black Casing material aluminum Work environment indoor use Operation temperature -20 ~ 40°C