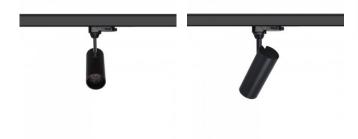

Tokyo ceiling lights have adjustable light direction, and unlike many other ceiling lights, the Tokyo model series allows lights to be directed upwards as well.

When ordering a suitable LED track light, the Tokyo model offers the following options:

Color temperatures: 2700-5000K, with the option to adjust the light temperature

Housing color: available in black or white

Beam angle: 15° to 50° Dimming: DALI, TRIAC

From LED House's selection, you can also find decorative golden, black, and white rings for Tokyo ceiling lights to enhance their appearance even further.