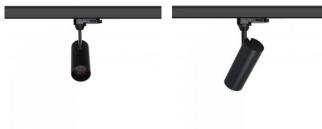

Tokyo ceiling lights have adjustable light direction, and unlike many other ceiling lights, the Tokyo model series allows lights to be directed upwards as well.

When ordering a suitable LED track light, the Tokyo model offers the following options:

Color temperatures: 2700-5000K, with the option to adjust the light temperature

Housing color: available in black or white

Beam angle: 15° to 50° Dimming: DALI, TRIAC

From LED House's selection, you can also find decorative golden, black, and white rings for Tokyo ceiling lights to enhance their appearance even further.