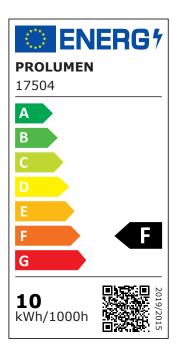

Height 130.0mm Diameter 50.0mm In package 1pc Casing colour black Casing material aluminum Work environment indoor use Operation temperature -20 ~ 40°C Certificates CE

Eprel 1998162

Energy class