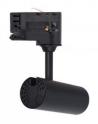

## LED track light PROLUMEN Tokyo + honeycomb filter black 230V 10W 800lm 36° IP20 TRIAC 940

Product code 17504

An elegantly designed LED ceiling light with a honeycomb filter, suitable for both commercial and residential spaces.

Tokyo ceiling lights have adjustable light direction, and unlike many other ceiling lights, the Tokyo model series allows lights to be directed upwards as well.

When ordering a suitable LED track light, the Tokyo model offers the following options:

Color temperatures: 2700-5000K, with the option to adjust the light temperature

Housing color: available in black or white

Beam angle: 15° to 50° Dimming: DALI, TRIAC

From LED House's selection, you can also find decorative golden, black, and white rings for Tokyo ceiling lights to enhance their appearance even further.

Supply voltage 230V Power factor 0.90 Dimmable **TRIAC** Output 10W Maximum output 10W 36° Lens angle Cri 90 Sdcm - macadam ellipses 3 Protection class IP20 Lifespan 50000h

Llmf tm21 L90B10 @25°C 50.000h

Height 130.0mm Diameter 50.0mm In package 1pc Casing colour black Casing material aluminum Work environment indoor use Operation temperature -20 ~ 40°C Certificates CE

Eprel 1998162

Energy class