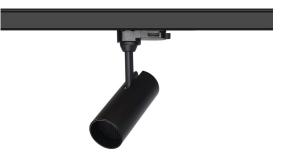

## LED track light PROLUMEN Tokyo + honeycomb filter black 230V 10W 800lm 36° IP20 TRIAC 940

Product code 17504

An elegantly designed LED ceiling light with a honeycomb filter, suitable for both commercial and residential spaces.

Tokyo ceiling lights have adjustable light direction, and unlike many other ceiling lights, the Tokyo model series allows lights to be directed upwards as well.

When ordering a suitable LED track light, the Tokyo model offers the following options:

Height 130.0mm Diameter 50.0mm In package 1pc Casing colour black Casing material aluminum Work environment indoor use Operation temperature -20 ~ 40°C Certificates CE

Eprel 1998162

Energy class