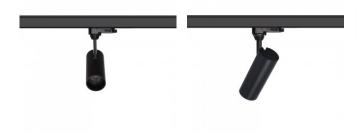

Tokyo ceiling lights have adjustable light direction, and unlike many other ceiling lights, the Tokyo model series allows lights to be directed upwards as well.

When ordering a suitable LED track light, the Tokyo model offers the following options:

Color temperatures: 2700-5000K, with the option to adjust the light temperature

Housing color: available in black or white

Beam angle: 15° to 50° Dimming: DALI, TRIAC

From LED House's selection, you can also find decorative golden, black, and white rings for Tokyo ceiling lights to enhance their appearance even further.