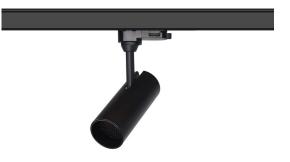

## LED track light PROLUMEN Tokyo + honeycomb filter (TRIAC) black 230V 10W 800lm 36° IP20 940

Product code 17504

An elegantly designed LED ceiling light with a honeycomb filter, suitable for both commercial and residential spaces.

Tokyo ceiling lights have adjustable light direction, and unlike many other ceiling lights, the Tokyo model series allows lights to be directed upwards as well.

When ordering a suitable LED track light, the Tokyo model offers the following options:

Power factor 0.90 Dimmable **TRIAC** Output 10W 36° Lens angle 90 Sdcm - macadam ellipses 3 IP20 Protection class Lifespan 50000h Height 130.0mm Diameter 50.0mm In package 1pc Casing colour black Casing material aluminum Work environment indoor use