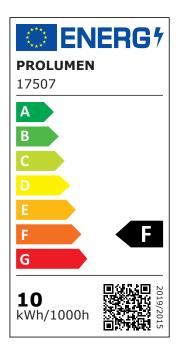

| Correlated colour temperature | warm white 3000K     |
|-------------------------------|----------------------|
| Luminous flux                 | 800lumens            |
| Luminaire's efficiency Im79   | 80lm/W               |
| Warranty                      | 5 years              |
| Source of light               | CITIZEN LED          |
| Brand                         | PROLUMEN             |
| Supply voltage                | 230V                 |
| Power factor                  | 0.90                 |
| Output                        | 10W                  |
| Maximum output                | 10W                  |
| Lens angle                    | 50°                  |
| Cri                           | 90                   |
| Sdcm - macadam ellipses       | 3                    |
| Protection class              | IP20                 |
| Lifespan                      | 50000h               |
| Llmf tm21                     | L90B10 @25°C 50.000h |
| Height                        | 130.0mm              |
| Diameter                      | 50.0mm               |
| In package                    | 1pc                  |
| Casing colour                 | black                |
| Casing material               | aluminum             |
| Work environment              | indoor use           |
| Operation temperature         | -20° - +40°C         |
| Certificates                  | CE                   |
| Eprel                         | <u>2302830</u>       |
| Energy class                  | F A<br>G             |