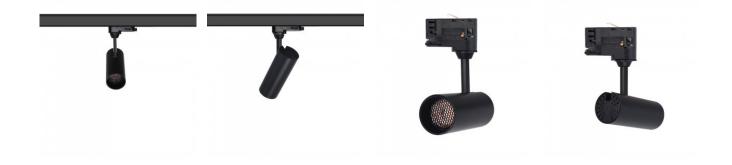

## LED track light PROLUMEN Tokyo + honeycomb filter black 230V 10W 800lm 50° IP20 930

Product code 17507

An elegantly designed LED ceiling light with a honeycomb filter, suitable for both commercial and residential spaces.

Tokyo ceiling lights have adjustable light direction, and unlike many other ceiling lights, the Tokyo model series allows lights to be directed upwards as well.

When ordering a suitable LED track light, the Tokyo model offers the following options: Color temperatures: 2700-5000K, with the option to adjust the light temperature Housing color: available in black or white Beam angle: 15° to 50° Dimming: DALI, TRIAC