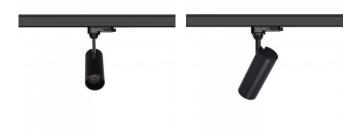

Tokyo ceiling lights have adjustable light direction, and unlike many other ceiling lights, the Tokyo model series allows lights to be directed upwards as well.

When ordering a suitable LED track light, the Tokyo model offers the following options:

Color temperatures: 2700-5000K, with the option to adjust the light temperature

Housing color: available in black or white

Beam angle: 15° to 50° Dimming: DALI, TRIAC

From LED House's selection, you can also find decorative golden, black, and white rings for Tokyo ceiling lights to enhance their appearance even further.