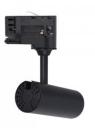

## LED track light PROLUMEN Tokyo + honeycomb filter black 230V 10W 960lm 36° IP20 DALI 930

Product code 17509

An elegantly designed LED ceiling light with a honeycomb filter, suitable for both commercial and residential spaces.

Tokyo ceiling lights have adjustable light direction, and unlike many other ceiling lights, the Tokyo model series allows lights to be directed upwards as well.

When ordering a suitable LED track light, the Tokyo model offers the following options:

Color temperatures: 2700-5000K, with the option to adjust the light temperature

Housing color: available in black or white

Beam angle: 15° to 50° Dimming: DALI, TRIAC

From LED House's selection, you can also find decorative golden, black, and white rings for Tokyo ceiling lights to enhance their appearance even further.