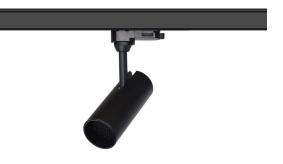

## LED track light PROLUMEN Tokyo + honeycomb filter black 230V 10W 960lm 36° IP20 DALI 930

Product code 17509

An elegantly designed LED ceiling light with a honeycomb filter, suitable for both commercial and residential spaces.

Tokyo ceiling lights have adjustable light direction, and unlike many other ceiling lights, the Tokyo model series allows lights to be directed upwards as well.

When ordering a suitable LED track light, the Tokyo model offers the following options:

Height 130.0mm

Diameter 50.0mm

In package 1pc

Casing colour black

Casing material aluminum

Work environment indoor use

Operation temperature -20 ~ 40°C

Certificates CE