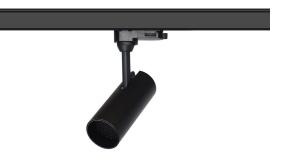

## LED track light PROLUMEN Tokyo + honeycomb filter (DALI) black 230V 10W 960lm 36° IP20 930

Product code 17509

An elegantly designed LED ceiling light with a honeycomb filter, suitable for both commercial and residential spaces.

Tokyo ceiling lights have adjustable light direction, and unlike many other ceiling lights, the Tokyo model series allows lights to be directed upwards as well.

When ordering a suitable LED track light, the Tokyo model offers the following options:

Color temperatures: 2700-5000K, with the option to adjust the light temperature

Housing color: available in black or white

Beam angle: 15° to 50° Dimming: DALI, TRIAC

From LED House's selection, you can also find decorative golden, black, and white rings for Tokyo ceiling lights to enhance their appearance even further.