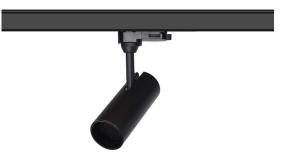

## LED track light PROLUMEN Tokyo + honeycomb filter 1F black 230V 10W 960lm 36° IP20 DALI 940

Product code 17510

An elegantly designed LED ceiling light with a honeycomb filter, suitable for both commercial and residential spaces.

Tokyo ceiling lights have adjustable light direction, and unlike many other ceiling lights, the Tokyo model series allows lights to be directed upwards as well.

When ordering a suitable LED track light, the Tokyo model offers the following options:

Height 130.0mm

Diameter 50.0mm

In package 1pc

Casing colour black

Casing material aluminum

Work environment indoor use

Operation temperature -20 ~ 40°C

Certificates CE