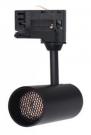

## LED track light PROLUMEN Tokyo + honeycomb filter 1F black 230V 10W 960lm 36° IP20 DALI 940

Product code 17510

An elegantly designed LED ceiling light with a honeycomb filter, suitable for both commercial and residential spaces.

Tokyo ceiling lights have adjustable light direction, and unlike many other ceiling lights, the Tokyo model series allows lights to be directed upwards as well.

When ordering a suitable LED track light, the Tokyo model offers the following options:

Height 130.0mm

Diameter 50.0mm

In package 1pc

Casing colour black

Casing material aluminum

Work environment indoor use

Operation temperature -20 ~ 40°C

Certificates CE