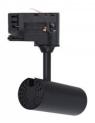

## LED track light PROLUMEN Tokyo + honeycomb filter 1F black 230V 10W 960lm 36° IP20 DALI 940

Product code 17510

An elegantly designed LED ceiling light with a honeycomb filter, suitable for both commercial and residential spaces.

Tokyo ceiling lights have adjustable light direction, and unlike many other ceiling lights, the Tokyo model series allows lights to be directed upwards as well.

When ordering a suitable LED track light, the Tokyo model offers the following options:

Height 130.0mm

Diameter 50.0mm

In package 1pc

Casing colour black

Casing material aluminum

Work environment indoor use

Operation temperature -20 ~ 40°C

Certificates CE