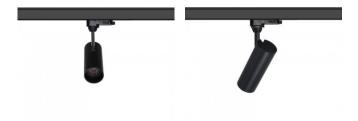

Tokyo ceiling lights have adjustable light direction, and unlike many other ceiling lights, the Tokyo model series allows lights to be directed upwards as well.

When ordering a suitable LED track light, the Tokyo model offers the following options:

Color temperatures: 2700-5000K, with the option to adjust the light temperature

Housing color: available in black or white

Beam angle: 15° to 50° Dimming: DALI, TRIAC

From LED House's selection, you can also find decorative golden, black, and white rings for Tokyo ceiling lights to enhance their appearance even further.