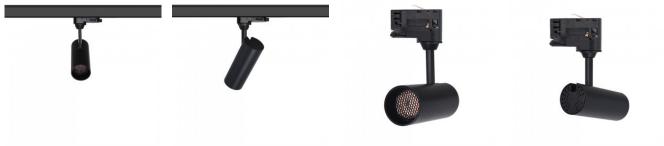

## LED track light PROLUMEN Tokyo + honeycomb filter (1F DALI) black 230V 10W 960lm 36° IP20 940

Product code 17510

An elegantly designed LED ceiling light with a honeycomb filter, suitable for both commercial and residential spaces.

Tokyo ceiling lights have adjustable light direction, and unlike many other ceiling lights, the Tokyo model series allows lights to be directed upwards as well.

When ordering a suitable LED track light, the Tokyo model offers the following options: Color temperatures: 2700-5000K, with the option to adjust the light temperature Housing color: available in black or white Beam angle: 15° to 50° Dimming: DALI, TRIAC