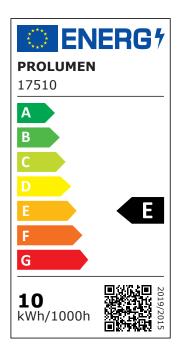

| Correlated colour temperature | pure white 4000K |
|-------------------------------|------------------|
| Luminous flux                 | 960lumens        |
| Luminaire's efficiency Im79   | 96lm/W           |
| Warranty                      | 5 years          |
| Source of light               | CITIZEN LED      |
| Power supply                  | <u>KGP</u>       |
| Brand                         | PROLUMEN         |
| Supply voltage                | 230V             |
| Power factor                  | 0.90             |
| Dimmable                      | DALI             |
| Output                        | 10W              |
| Lens angle                    | 36°              |
| Cri                           | 90               |
| Sdcm - macadam ellipses       | 3                |
| Protection class              | IP20             |
| Lifespan                      | 50000h           |
| Height                        | 130.0mm          |
| Diameter                      | 50.0mm           |
| In package                    | 1pc              |
| Casing colour                 | black            |
| Casing material               | aluminum         |
| Work environment              | indoor use       |
| Operation temperature         | -20 ~ 40°C       |
| Certificates                  | CE               |
| Eprel                         | <u>1998166</u>   |
| Energy class                  | E A<br>G         |