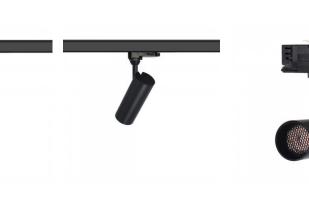

## LED track light PROLUMEN Tokyo + honeycomb filter (1F DALI) black 230V 10W 960lm 36° IP20 940

Product code 17510

An elegantly designed LED ceiling light with a honeycomb filter, suitable for both commercial and residential spaces.

Tokyo ceiling lights have adjustable light direction, and unlike many other ceiling lights, the Tokyo model series allows lights to be directed upwards as well.

When ordering a suitable LED track light, the Tokyo model offers the following options: Color temperatures: 2700-5000K, with the option to adjust the light temperature Housing color: available in black or white Beam angle: 15° to 50° Dimming: DALI, TRIAC