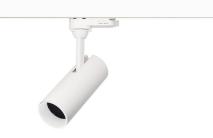

## LED track light PROLUMEN Tokyo + honeycomb filter 1F white 230V 10W 960lm 36° IP20 DALI 930

Product code 17511

An elegantly designed LED ceiling light with a honeycomb filter, suitable for both commercial and residential spaces.

Tokyo ceiling lights have adjustable light direction, and unlike many other ceiling lights, the Tokyo model series allows lights to be directed upwards as well.

When ordering a suitable LED track light, the Tokyo model offers the following options:

Color temperatures: 2700-5000K, with the option to adjust the light temperature

Housing color: available in black or white

Beam angle: 15° to 50° Dimming: DALI, TRIAC

From LED House's selection, you can also find decorative golden, black, and white rings for Tokyo ceiling lights to enhance their appearance even further.