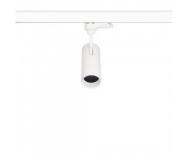

## LED track light PROLUMEN Tokyo + honeycomb filter 1F white 230V 10W 960lm 36° IP20 DALI 930

Product code 17511

An elegantly designed LED ceiling light with a honeycomb filter, suitable for both commercial and residential spaces.

Tokyo ceiling lights have adjustable light direction, and unlike many other ceiling lights, the Tokyo model series allows lights to be directed upwards as well.

When ordering a suitable LED track light, the Tokyo model offers the following options:

Color temperatures: 2700-5000K, with the option to adjust the light temperature

Housing color: available in black or white

Beam angle: 15° to 50° Dimming: DALI, TRIAC

From LED House's selection, you can also find decorative golden, black, and white rings for Tokyo ceiling lights to enhance their appearance even further.