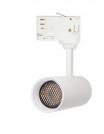

## LED track light PROLUMEN Tokyo + honeycomb filter 1F white 230V 10W 960lm 36° IP20 DALI 930

Product code 17511

An elegantly designed LED ceiling light with a honeycomb filter, suitable for both commercial and residential spaces.

Tokyo ceiling lights have adjustable light direction, and unlike many other ceiling lights, the Tokyo model series allows lights to be directed upwards as well.

When ordering a suitable LED track light, the Tokyo model offers the following options:

Color temperatures: 2700-5000K, with the option to adjust the light temperature

Housing color: available in black or white

Beam angle: 15° to 50° Dimming: DALI, TRIAC

From LED House's selection, you can also find decorative golden, black, and white rings for Tokyo ceiling lights to enhance their appearance even further.