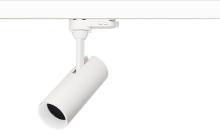

## LED track light PROLUMEN Tokyo + honeycomb filter (1F DALI) white 230V 10W 960Im 36° IP20 930

Product code 17511

An elegantly designed LED ceiling light with a honeycomb filter, suitable for both commercial and residential spaces.

Tokyo ceiling lights have adjustable light direction, and unlike many other ceiling lights, the Tokyo model series allows lights to be directed upwards as well.

When ordering a suitable LED track light, the Tokyo model offers the following options:

Color temperatures: 2700-5000K, with the option to adjust the light temperature

Housing color: available in black or white

Beam angle: 15° to 50° Dimming: DALI, TRIAC

From LED House's selection, you can also find decorative golden, black, and white rings for Tokyo ceiling lights to enhance their appearance even further.