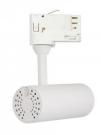

## LED track light PROLUMEN Tokyo + honeycomb filter (1F DALI) white 230V 10W 960Im 36° IP20 930

Product code 17511

An elegantly designed LED ceiling light with a honeycomb filter, suitable for both commercial and residential spaces.

Tokyo ceiling lights have adjustable light direction, and unlike many other ceiling lights, the Tokyo model series allows lights to be directed upwards as well.

When ordering a suitable LED track light, the Tokyo model offers the following options: