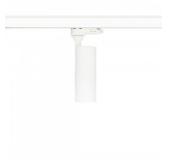

## LED track light PROLUMEN Tokyo + honeycomb filter (1F DALI) white 230V 10W 960Im 36° IP20 930

Product code 17511

An elegantly designed LED ceiling light with a honeycomb filter, suitable for both commercial and residential spaces.

Tokyo ceiling lights have adjustable light direction, and unlike many other ceiling lights, the Tokyo model series allows lights to be directed upwards as well.

When ordering a suitable LED track light, the Tokyo model offers the following options: