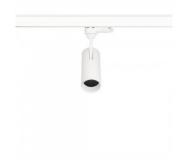

## LED track light PROLUMEN Tokyo + honeycomb filter (1F DALI) white 230V 10W 960Im 36° IP20 930

Product code 17511

An elegantly designed LED ceiling light with a honeycomb filter, suitable for both commercial and residential spaces.

Tokyo ceiling lights have adjustable light direction, and unlike many other ceiling lights, the Tokyo model series allows lights to be directed upwards as well.

When ordering a suitable LED track light, the Tokyo model offers the following options:

Color temperatures: 2700-5000K, with the option to adjust the light temperature

Housing color: available in black or white

Beam angle: 15° to 50° Dimming: DALI, TRIAC

From LED House's selection, you can also find decorative golden, black, and white rings for Tokyo ceiling lights to enhance their appearance even further.