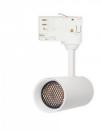

## LED track light PROLUMEN Tokyo + honeycomb filter (1F DALI) white 230V 10W 960Im 36° IP20 930

Product code 17511

An elegantly designed LED ceiling light with a honeycomb filter, suitable for both commercial and residential spaces.

Tokyo ceiling lights have adjustable light direction, and unlike many other ceiling lights, the Tokyo model series allows lights to be directed upwards as well.

When ordering a suitable LED track light, the Tokyo model offers the following options:

Color temperatures: 2700-5000K, with the option to adjust the light temperature

Housing color: available in black or white

Beam angle: 15° to 50° Dimming: DALI, TRIAC

From LED House's selection, you can also find decorative golden, black, and white rings for Tokyo ceiling lights to enhance their appearance even further.