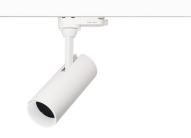

## LED track light PROLUMEN Tokyo + honeycomb filter (1F DALI) white 230V 10W 960Im 36° IP20 940

Product code 17512

An elegantly designed LED ceiling light with a honeycomb filter, suitable for both commercial and residential spaces.

Tokyo ceiling lights have adjustable light direction, and unlike many other ceiling lights, the Tokyo model series allows lights to be directed upwards as well.

When ordering a suitable LED track light, the Tokyo model offers the following options:

Color temperatures: 2700-5000K, with the option to adjust the light temperature

Housing color: available in black or white

Beam angle: 15° to 50° Dimming: DALI, TRIAC

From LED House's selection, you can also find decorative golden, black, and white rings for Tokyo ceiling lights to enhance their appearance even further.