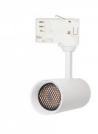

## LED track light PROLUMEN Tokyo + honeycomb filter (1F DALI) white 230V 10W 960Im 36° IP20 940

Product code 17512

An elegantly designed LED ceiling light with a honeycomb filter, suitable for both commercial and residential spaces.

Tokyo ceiling lights have adjustable light direction, and unlike many other ceiling lights, the Tokyo model series allows lights to be directed upwards as well.

When ordering a suitable LED track light, the Tokyo model offers the following options:

Color temperatures: 2700-5000K, with the option to adjust the light temperature

Housing color: available in black or white

Beam angle: 15° to 50° Dimming: DALI, TRIAC

From LED House's selection, you can also find decorative golden, black, and white rings for Tokyo ceiling lights to enhance their appearance even further.