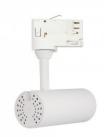

## LED track light PROLUMEN Tokyo + honeycomb filter (1F DALI) white 230V 10W 960Im 36° IP20 940

Product code 17512

An elegantly designed LED ceiling light with a honeycomb filter, suitable for both commercial and residential spaces.

Tokyo ceiling lights have adjustable light direction, and unlike many other ceiling lights, the Tokyo model series allows lights to be directed upwards as well.

When ordering a suitable LED track light, the Tokyo model offers the following options:

Color temperatures: 2700-5000K, with the option to adjust the light temperature

Housing color: available in black or white

Beam angle: 15° to 50° Dimming: DALI, TRIAC

From LED House's selection, you can also find decorative golden, black, and white rings for Tokyo ceiling lights to enhance their appearance even further.