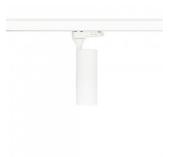

## LED track light PROLUMEN Tokyo + honeycomb filter (1F DALI) white 230V 10W 960Im 36° IP20 940

Product code 17512

An elegantly designed LED ceiling light with a honeycomb filter, suitable for both commercial and residential spaces.

Tokyo ceiling lights have adjustable light direction, and unlike many other ceiling lights, the Tokyo model series allows lights to be directed upwards as well.

When ordering a suitable LED track light, the Tokyo model offers the following options:

Color temperatures: 2700-5000K, with the option to adjust the light temperature

Housing color: available in black or white

Beam angle: 15° to 50° Dimming: DALI, TRIAC

From LED House's selection, you can also find decorative golden, black, and white rings for Tokyo ceiling lights to enhance their appearance even further.