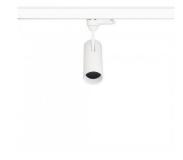

## LED track light PROLUMEN Tokyo + honeycomb filter (1F DALI) white 230V 10W 960Im 36° IP20 940

Product code 17512

An elegantly designed LED ceiling light with a honeycomb filter, suitable for both commercial and residential spaces.

Tokyo ceiling lights have adjustable light direction, and unlike many other ceiling lights, the Tokyo model series allows lights to be directed upwards as well.

When ordering a suitable LED track light, the Tokyo model offers the following options:

Color temperatures: 2700-5000K, with the option to adjust the light temperature

Housing color: available in black or white

Beam angle: 15° to 50° Dimming: DALI, TRIAC

From LED House's selection, you can also find decorative golden, black, and white rings for Tokyo ceiling lights to enhance their appearance even further.