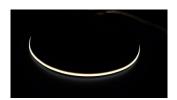

## **LED strip REVAL BULB COB 528LED/m 1m 24V 13W 1100lm 180° IP65 930** Product code 17517

COB LED strip for different indoor spaces. The LEDs on the strip are not distinguishable, light appears as a uniform line. Therefore there is no direct need for profile covers!