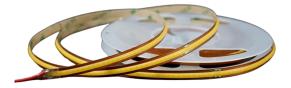

## **LED strip REVAL BULB COB 528LED/m 1m 24V 13W 1100lm 180° IP65 930** Product code 17517

COB LED strip for different indoor spaces. The LEDs on the strip are not distinguishable, light appears as a uniform line. Therefore there is no direct need for profile covers!

This COB strip can be cut at any interval and is easy to install even for first-time users! For quick installation, the strip has an adhesive 3M tape on the back.

The color rendering index (CRI90) of the LED strip is very high, ensuring highly accurate color rendering in the room.