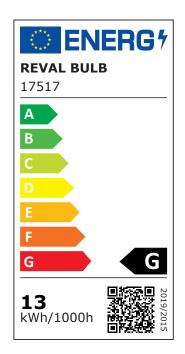

The specified price is for 1 meter of the strip.

You can trust our products, as we sell hundreds of meters of LED strips every day! Send us an inquiry, and we will make you an offer!

| Correlated colour temperature | warm white 2000K |
|-------------------------------|------------------|
| Correlated colour temperature |                  |
| Luminous flux                 | 1100lumens       |
| Luminaire's efficiency Im79   | 85lm/W           |
| Warranty                      | 5 years          |
| Source of light               | SANAN LED        |
| Brand                         | REVAL BULB       |
| Supply voltage                | 24V              |
| Output                        | 13W              |
| Maximum output                | 13W              |
| Pcb cu                        | 20z              |
| Lens angle                    | 180°             |
| Cri                           | 90               |
| Sdcm - macadam ellipses       | 3                |
| Protection class              | IP65             |
| Lifespan                      | 50000h           |
| Length                        | 1000.0mm         |
| Width                         | 8.0mm            |
| Height                        | 2.2mm            |
| Work environment              | indoor use       |
| Certificates                  | CE, RoHS         |
| Eprel                         | <u>1988451</u>   |
| Energy class                  | G                |