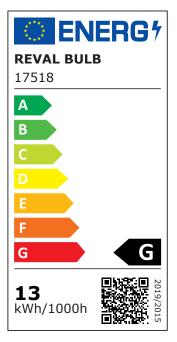

users! For quick installation, the strip has an adhesive 3M tape on the back.

The color rendering index (CRI90) of the LED strip is very high, ensuring highly accurate color rendering in the room.

The specified price is for 1 meter of the strip.

You can trust our products, as we sell hundreds of meters of LED strips every day! Send us an inquiry, and we will make you an offer!



Correlated colour temperature pure white 4000K

Luminous flux1100lumensLuminaire's efficiency Im7985Im/WWarranty5 yearsSource of lightSANAN LEDBrandREVAL BULB

Supply voltage 24V Output 13W Maximum output 13W Pcb cu 20z 180° Lens angle Cri 90 Sdcm - macadam ellipses 3 IP65 Protection class Lifespan 50000h Length 1000.0mm Width 8.0mm Height 2.2mm Work environment indoor use Certificates CE, RoHS Eprel 1988452





**Energy class**