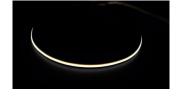

## LED strip REVAL BULB COB 528LED/m 1m 24V 13W 1100lm 180° IP65 940

Product code 17518

COB LED strip for different indoor spaces. The LEDs on the strip are not distinguishable, light appears as a uniform line. Therefore there is no direct need for profile covers!