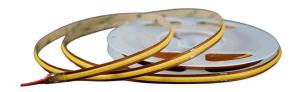

## LED strip REVAL BULB COB 528LED/m 1m 24V 13W 1100lm 180° IP65 940

Product code 17518

COB LED strip for different indoor spaces. The LEDs on the strip are not distinguishable, light appears as a uniform line. Therefore there is no direct need for profile covers!

This COB strip can be cut at any interval and is easy to install even for first-time users! For quick installation, the strip has an adhesive 3M tape on the back.

The color rendering index (CRI90) of the LED strip is very high, ensuring highly accurate color rendering in the room.