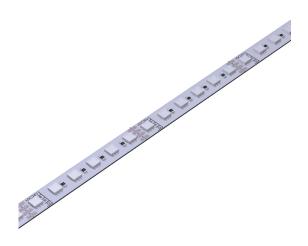

## LED strip REVAL BULB 120LED 1m 24V 14.4W 405lm 120° IP20 RGB

Product code 17520

This sleek RGB LED strip is a modern addition to any interior, offering versatility and style. With its ability to be cut every 50mm, this LED strip is easy to install, even for first-time users! The strip comes with a self-adhesive backing for quick installation.