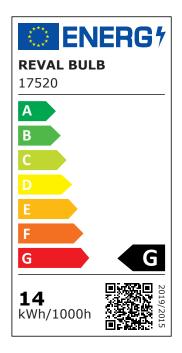

| Correlated colour temperature | RGB RGB        |
|-------------------------------|----------------|
| Luminous flux                 | 405lumens      |
| Luminaire's efficiency Im79   | 28lm/W         |
| Warranty                      | 5 years        |
| Led chip                      | SMD3535        |
| Brand                         | REVAL BULB     |
| Supply voltage                | 24V            |
| Output                        | 14.4W          |
| Maximum output                | 14.4W          |
| Lens angle                    | 120°           |
| Sdcm - macadam ellipses       | 3              |
| En62471                       | RG0            |
| Protection class              | IP20           |
| Lifespan                      | 50000h         |
| Length                        | 1000.0mm       |
| Width                         | 8.0mm          |
| Height                        | 2.2mm          |
| Minimum length                | 80.0mm         |
| In package                    | 5m             |
| Work environment              | indoor use     |
| Certificates                  | CE, RoHS       |
| Eprel                         | <u>1988078</u> |
| Energy class                  | G A<br>G       |