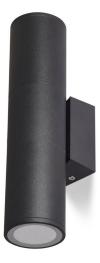

## Facade luminaire QUERK 3 GU10 with two sockets black 230V IP54 Product code 17524

A modern facade luminaire with two GU10 sockets.

With its minimalist design, it is suitable as a light fixture for many different buildings. An ideal way to keep your house looking impressive even in the dark.