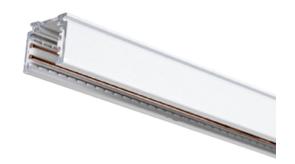

## Power track POWERGEAR 2m Track PRO-N120-W white 48V

Product code 17525

High-quality 48V power track for track light installation.

The magnetic mounting mechanism allows for quick and secure installation of the power track, avoiding complex wire connections. This ensures a safe power source, making it an ideal choice for both residential and commercial spaces where quality and reliable lighting are important.

Improve the quality of light in your everyday life and choose a top-notch lighting solution from <u>the LED</u> <u>house product range!</u>

Brand <u>POWERGEAR</u>

Supply voltage 48V

Length 2000.0mm
Width 26.2mm
Height 21.9mm
In package 1pc
In box 9pcs
Casing colour white