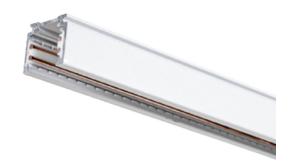

## Power track POWERGEAR PRO-N130-W-PT white 48V

Product code 17526

High-quality 48V power track for track light installation.

The magnetic mounting mechanism allows for quick and secure installation of the power track, avoiding complex wire connections. This ensures a safe power source, making it an ideal choice for both residential and commercial spaces where quality and reliable lighting are important.

Improve the quality of light in your everyday life and choose a top-notch lighting solution from <u>the LED</u> <u>house product range!</u>

Brand <u>POWERGEAR</u>

Supply voltage 48V

Length 3000.0mm
Width 26.2mm
Height 21.9mm
In package 1pc
In box 9pcs
Casing colour white