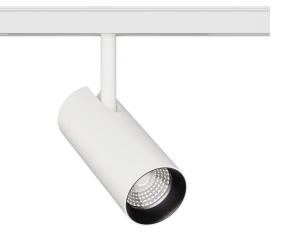

## LED track light PROLUMEN Montreuil white 48V 15W 1600lm 36° IP20 DALI 930

Product code 17541

LED track light with an elegant matte white design!

This luminaire, with an IP20 protection class, is an ideal choice for home or office environments.

Correlated colour temperature warm white 3000K

Luminous flux1600lumensLuminaire's efficiency Im79107Im/WWarranty5 yearsSource of lightCITIZEN LEDBrandPROLUMEN

Supply voltage 48V Dimmable DALI Output 15W Maximum output 15W Lens angle 36° 90 Sdcm - macadam ellipses 3 IP20 Protection class Lifespan 50000h Height 131.0mm Diameter 55.0mm In package 1pc In box 20pcs Casing colour white Casing material aluminum Work environment indoor use