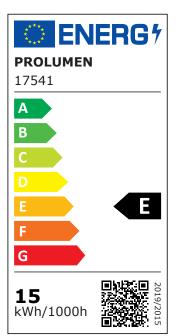

Correlated colour temperature warm white 3000K

Luminous flux1600lumensLuminaire's efficiency Im79107Im/WWarranty5 yearsSource of lightCITIZEN LEDBrandPROLUMEN

Supply voltage 48V Dimmable DALI Output 15W Maximum output 15W Lens angle 36° 90 Sdcm - macadam ellipses 3 IP20 Protection class Lifespan 50000h Height 131.0mm Diameter 55.0mm In package 1pc In box 20pcs Casing colour white Casing material aluminum Work environment indoor use