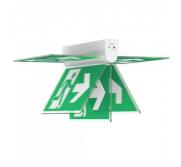

## LED security light PROLUMEN EXIT X6 3h white 230V 3W IP20 DALI 850 Product code 17562

Exit light with adjustable positioning as desired. Thanks to a special lens, it illuminates up to 30 meters away.