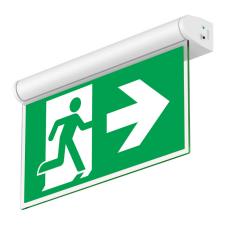

## LED security light PROLUMEN EXIT X6 3h white 230V 3W IP20 DALI 850 Product code 17562

Exit light with adjustable positioning as desired. Thanks to a special lens, it illuminates up to 30 meters away.