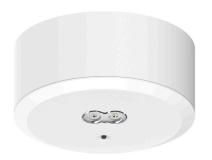

## LED security light PROLUMEN M2, 3h white round 230V 3.5W 240lm IP20 **DALI 750**

Product code 17566

In box

Casing colour

The set includes two different lenses. Additionally, an IP65 enclosure is available as an accessory.

Correlated colour temperature pure white 5000K

Luminous flux 240lumens Luminaire's efficiency Im79 69lm/W 5 years Warranty **Brand PROLUMEN** Supply voltage 230V Dimmable DALI Output 3.5W Maximum output 3.5W Cri 70 Protection class IP20 Height 62.0mm Diameter 140.0mm In package 1pc

Casing material polycarbonate

**Polishing** matt Shape round Work environment indoor use Operation temperature 0-45°C

LiFePO4 1500mAh Battery

Energy class

30pcs

white