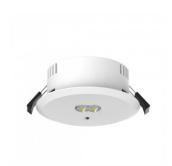

## LED security light PROLUMEN M2, 3h white round 230V 3.5W 240lm IP20 **DALI 750**

Product code 17566

In box

Casing colour

The set includes two different lenses. Additionally, an IP65 enclosure is available as an accessory.

Correlated colour temperature pure white 5000K

Luminous flux 240lumens Luminaire's efficiency Im79 69lm/W 5 years Warranty **Brand PROLUMEN** Supply voltage 230V Dimmable DALI Output 3.5W Maximum output 3.5W Cri 70 Protection class IP20 Height 62.0mm Diameter 140.0mm In package 1pc

Casing material polycarbonate

**Polishing** matt Shape round Work environment indoor use Operation temperature 0-45°C

LiFePO4 1500mAh Battery

Energy class

30pcs

white