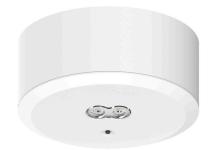

## LED security light PROLUMEN M2, 3h DALI white round 230V 3.5W 240lm IP20 750

Product code 17566

The set includes two different lenses. Additionally, an IP65 enclosure is available as an accessory.

| Correlated colour temperature | nure white 5000K     |
|-------------------------------|----------------------|
| Luminous flux                 | 240lumens            |
|                               |                      |
| Luminaire's efficiency lm79   | 69lm/W               |
| Warranty                      | 5 years              |
| Brand                         | PROLUMEN             |
| Supply voltage                | 230V                 |
| Output                        | 3.5W                 |
| Cri                           | 70                   |
| Protection class              | IP20                 |
| Height                        | 62.0mm               |
| Diameter                      | 140.0mm              |
| In package                    | 1рс                  |
| In box                        | 30pcs                |
| Casing colour                 | white                |
| Casing material               | polycarbonate        |
| Polishing                     | matt                 |
| Shape                         | round                |
| Work environment              | indoor use           |
| Operation temperature         | 0-45°C               |
| Battery                       | LiFePO4 6,4V 1500mAh |
| Energy class                  | G                    |