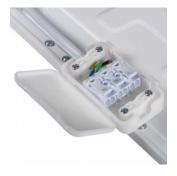

The driver of this luminaire is external - this feature simplifies installation and maintenance by allowing easier access.

The luminaire is designed to be as eye-friendly as possible. In addition to a high UGR value, the Backlit panel is flicker-free. The high lumen output ensures that surfaces are covered with quality and sufficient light.