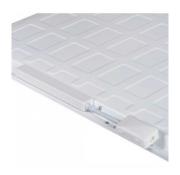

## LED module luminaire ECO 600x600 Backlit 36A2 h25 white 230V 36W 4320lm 120° IP40 840

Product code 17577

Budget friendly modular luminaire, ideal for spaces such as offices and corridors.

The ceiling panel luminaire stands out due to its low UGR value, long lifespan, and adaptable installation and maintenance methods.

The driver of this luminaire is external - this feature simplifies installation and maintenance by allowing easier access.

The luminaire is designed to be as eye-friendly as possible. In addition to a high UGR value, the Backlit panel is flicker-free. The high lumen output ensures that surfaces are covered with quality and sufficient light.