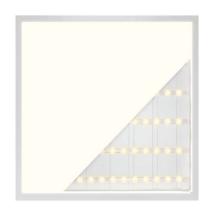

## LED module luminaire ECO 600x600 Backlit 36A2 h25 white 230V 36W 4320lm 120° IP40 840

Product code 17577

Budget friendly modular luminaire, ideal for spaces such as offices and corridors.

The ceiling panel luminaire stands out due to its low UGR value, long lifespan, and adaptable installation and maintenance methods.

The driver of this luminaire is external - this feature simplifies installation and maintenance by allowing easier access.

The luminaire is designed to be as eye-friendly as possible. In addition to a high UGR value, the Backlit panel is flicker-free. The high lumen output ensures that surfaces are covered with quality and sufficient light.