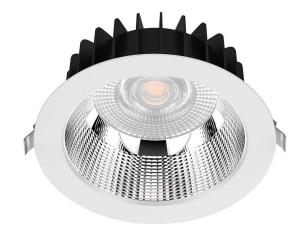

## LED downlight PROLUMEN DL178-4 UGR19 white 230V 18W 2250lm 60° IP54 TRIAC 930

Product code 17579

Recessed LED ship light.

Recommended uses: corridors, public areas such as commercial spaces, schools, sports halls, and commercial premises.

The IP54 protection class means that the luminaire is protected against normal dust and splashes from any direction.

From the LED House range, you can find this luminaire model in two light temperatures: 3000K (warm white) and 4000K (daylight).

Luminous flux 2250lumens Luminaire's efficiency Im79 125lm/W Warranty 5 years **Brand PROLUMEN** Supply voltage 230V Dimmable **TRIAC** Output 18W Maximum output 18W Lens angle 60° Cri 90 Ugr 19 Protection class IP54