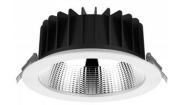

## LED downlight PROLUMEN DL178-4 UGR19 white 230V 18W 2250lm 60° IP54 TRIAC 930

Product code 17579

Recessed LED ship light.

Recommended uses: corridors, public areas such as commercial spaces, schools, sports halls, and commercial premises.

The IP54 protection class means that the luminaire is protected against normal dust and splashes from any direction.

From the LED House range, you can find this luminaire model in two light temperatures: 3000K (warm white) and 4000K (daylight).

Luminous flux 2250lumens Luminaire's efficiency Im79 125lm/W Warranty 5 years **Brand PROLUMEN** Supply voltage 230V Dimmable **TRIAC** Output 18W Maximum output 18W Lens angle 60° Cri 90 Ugr 19 Protection class IP54