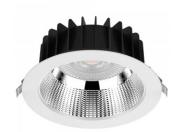

## LED downlight PROLUMEN DL178-4 UGR19 white 230V 18W 2250lm 60° IP54 TRIAC 930

Product code 17579

Recessed LED ship light.

Recommended uses: corridors, public areas such as commercial spaces, schools, sports halls, and commercial premises.

The IP54 protection class means that the luminaire is protected against normal dust and splashes from any direction.

From the LED House range, you can find this luminaire model in two light temperatures: 3000K (warm white) and 4000K (daylight).

Luminous flux 2250lumens Luminaire's efficiency Im79 125lm/W Warranty 5 years **Brand PROLUMEN** Supply voltage 230V Dimmable **TRIAC** Output 18W Maximum output 18W Lens angle 60° Cri 90 Ugr 19 Protection class IP54