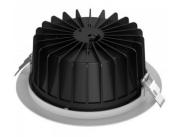

## LED downlight PROLUMEN DL178-4 UGR19 white 230V 18W 2250lm 60° IP54 TRIAC 930

Product code 17579

Recessed LED ship light.

Recommended uses: corridors, public areas such as commercial spaces, schools, sports halls, and commercial premises.

The IP54 protection class means that the luminaire is protected against normal dust and splashes from any direction.

From the LED House range, you can find this luminaire model in two light temperatures: 3000K (warm white) and 4000K (daylight).