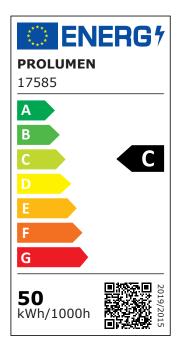

| Correlated colour temperature | •                    |
|-------------------------------|----------------------|
| Luminous flux                 | 7500lumens           |
| Luminaire's efficiency Im79   | 150lm/W              |
| Warranty                      | 5 years              |
| Source of light               | PHILIPS LED          |
| Power supply                  | DONE                 |
| Brand                         | <u>PROLUMEN</u>      |
| Supply voltage                | 230V                 |
| Power factor                  | 0.90                 |
| Output                        | 50W                  |
| Maximum output                | 50W                  |
| Lens angle                    | 120°                 |
| Cri                           | 70                   |
| Sdcm - macadam ellipses       | 6                    |
| Protection class              | IP66                 |
| Lifespan                      | 35000h               |
| Llmf tm21                     | L80B10 @25°C 50.000h |
| Length                        | 280.0mm              |
| Width                         | 245.0mm              |
| Height                        | 53.0mm               |
| In package                    | 1рс                  |
| In box                        | 5pcs                 |
| Casing colour                 | black                |
| Casing material               | aluminum             |
| Polishing                     | matt                 |
| No. of switches               | 30000times           |
| Impact resistance             | IK08                 |
| Work environment              | indoor / outdoor use |
| Operation temperature         | -25°C - +45°C        |
| Certificates                  | CE, RoHS             |
| Eprel                         | 2247346              |
| Energy class                  | C A<br>G             |