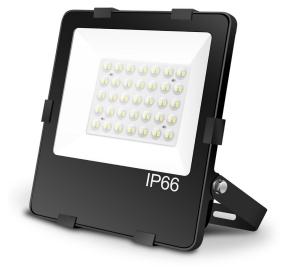

## LED floodlight PROLUMEN Recon black 230V 50W 7500lm 120° IP66 740

Product code 17585

A reliable <u>LED floodlight</u> for illuminating areas and parking lots.

The floodlight's protection class is IP66 and IK08, which means the light fixture withstands outdoor conditions excellently.

| Correlated colour temperature | •                    |
|-------------------------------|----------------------|
| Luminous flux                 | 7500lumens           |
| Luminaire's efficiency Im79   | 150lm/W              |
| Warranty                      | 5 years              |
| Source of light               | PHILIPS LED          |
| Power supply                  | DONE                 |
| Brand                         | <u>PROLUMEN</u>      |
| Supply voltage                | 230V                 |
| Power factor                  | 0.90                 |
| Output                        | 50W                  |
| Maximum output                | 50W                  |
| Lens angle                    | 120°                 |
| Cri                           | 70                   |
| Sdcm - macadam ellipses       | 6                    |
| Protection class              | IP66                 |
| Lifespan                      | 35000h               |
| Llmf tm21                     | L80B10 @25°C 50.000h |
| Length                        | 280.0mm              |
| Width                         | 245.0mm              |
| Height                        | 53.0mm               |
| In package                    | 1рс                  |
| In box                        | 5pcs                 |
| Casing colour                 | black                |
| Casing material               | aluminum             |
| Polishing                     | matt                 |
| No. of switches               | 30000times           |
| Impact resistance             | IK08                 |
| Work environment              | indoor / outdoor use |
| Operation temperature         | -25°C - +45°C        |
| Certificates                  | CE, RoHS             |
| Eprel                         | 2247346              |
| Energy class                  | C A<br>G             |