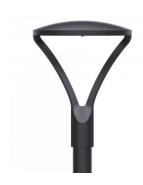

## LED street light PROLUMEN Hermoso black 230V 30W 4000lm 90° IP66 730

Product code 17590

Outdoor light with an elegant style.

Available options: 30W, 40W, 60W, 90W.

This light is suitable for poles with a diameter of 60-80mm.

Supply voltage 230V Power factor 0.95 30W Output Maximum output 30W 90° Lens angle Cri 70 Sdcm - macadam ellipses 6 Protection class IP66 Lifespan 50000h

Llmf tm21 L90B10 @25°C 50.000h

Height 539.0mm Diameter 422.0mm Weight 27500g In package 1pc Casing colour black aluminum Casing material Polishing matt Impact resistance **IK08** 