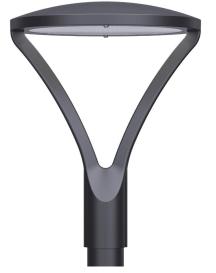

## LED street light PROLUMEN Hermoso black 230V 30W 4000lm 90° IP66 730

Product code 17590

Outdoor light with an elegant style.

Available options: 30W, 40W, 60W, 90W.

This light is suitable for poles with a diameter of 60-80mm.

It is perfect for driveways, streets, parking lots, and all other outdoor areas that need safe, affordable, and efficient lighting.

Correlated colour temperature warm white 3000K

Luminous flux 4000lumens
Luminaire's efficiency lm79 133lm/W
Warranty 5 years
Source of light PHILIPS LED
Power supply SOSEN
Brand PROLUMEN

Supply voltage 230V Power factor 0.95 30W Output Maximum output 30W 90° Lens angle Cri 70 Sdcm - macadam ellipses 6 Protection class IP66 Lifespan 50000h

Llmf tm21 L90B10 @25°C 50.000h

Height 539.0mm Diameter 422.0mm Weight 27500g In package 1pc Casing colour black aluminum Casing material Polishing matt Impact resistance **IK08** 