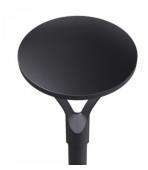

## LED street light PROLUMEN Hermoso black 230V 30W 4000lm 90° IP66 730

Product code 17590

Outdoor light with an elegant style.

Available options: 30W, 40W, 60W, 90W.

This light is suitable for poles with a diameter of 60-80mm.

Supply voltage 230V Power factor 0.95 30W Output Maximum output 30W 90° Lens angle Cri 70 Sdcm - macadam ellipses 6 Protection class IP66 Lifespan 50000h

Llmf tm21 L90B10 @25°C 50.000h

Height 539.0mm Diameter 422.0mm Weight 27500g In package 1pc Casing colour black aluminum Casing material Polishing matt Impact resistance **IK08** 