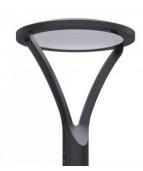

## LED street light PROLUMEN Hermoso black 230V 30W 4000lm 90° IP66 730

Product code 17590

Outdoor light with an elegant style.

Available options: 30W, 40W, 60W, 90W.

This light is suitable for poles with a diameter of 60-80mm.

Supply voltage 230V Power factor 0.95 30W Output Maximum output 30W 90° Lens angle Cri 70 Sdcm - macadam ellipses 6 Protection class IP66 Lifespan 50000h

Llmf tm21 L90B10 @25°C 50.000h

Height 539.0mm Diameter 422.0mm Weight 27500g In package 1pc Casing colour black aluminum Casing material Polishing matt Impact resistance **IK08** 