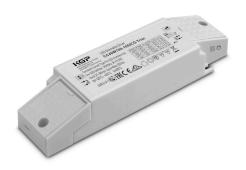

## LED driver KGP 7050mA 27-38V 230V 40W IP20 TRIAC

Product code 17593

The power supply unit is designed for indoor use, and its IP20 protection class provides adequate protection against dust and small objects. It is an ideal choice for home and office spaces where a reliable and stable power source for various electronic devices is needed.

Warranty 5 years **Brand KGP** Supply voltage 230V Power factor 0.92 Dimmable TRIAC 27-38V Output voltage Output 40W 40W Maximum output Rated current 1050mA Protection class IP20 Lifespan 50000h Length 172.3mm Width 44.0mm 30.0mm Height 1pc In package Casing material plastic Work environment indoor use Operation temperature -25 - +45°C