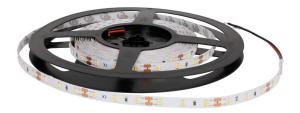

## LED strip REVAL BULB 120LED 1m plant growth 24V 14.4W 354lm 120° IP20 1177K red

Product code 17597

REVAL BULB plant growth strip is perfect for indoor plants, providing them with the necessary heat and light intensity. This is crucial for the healthy growth and development of plants.

The light temperature of this strip mimics natural sunlight, aiding the process of photosynthesis in plants and enhancing their overall vitality.

Thanks to its compact size and flexibility, the LED strip is easy to install even in small greenhouses, shelves, or hydroponic systems, maximizing space efficiency.

With low energy consumption and high efficiency, the LED strip is an economical choice, reducing electricity costs while providing the necessary spectral light for plants.

| Correlated colour temperature | red 1177K  |
|-------------------------------|------------|
| Luminous flux                 | 354lumens  |
| Luminaire's efficiency Im79   | 25lm/W     |
| Warranty                      | 5 years    |
| Source of light               | SANAN LED  |
| Led chip                      | SMD2835    |
| Brand                         | REVAL BULB |
| Supply voltage                | 24V        |
| Output                        | 14.4W      |
| Lens angle                    | 120°       |
| Sdcm - macadam ellipses       | 3          |
| En62471                       | RG0        |
| Protection class              | IP20       |
| Lifespan                      | 50000h     |
| Length                        | 1000.0mm   |
| Width                         | 8.0mm      |
| Height                        | 1.8mm      |
| Minimum length                | 50.0mm     |
| Work environment              | indoor use |
| Certificates                  | CE, RoHS   |
| Energy class                  | G A<br>G   |